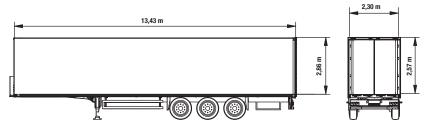

#### VEHICLE DIMENSIONS

TOTAL SURFACE: 83 m<sup>2</sup>

SIDE WALLS: 13,43 x 2,86 m
REAR END: 2,30 x 2,57 m
MIN. DURATION OF LEASE: 3 mesiace
ROUTES: Európa