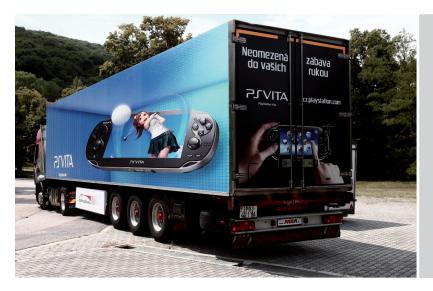

### WHAT OFFER ADTRUCKS

- Non-traditional advertisement on a large surface 83 m<sup>2</sup>
- · Visual visible from three directions
- · Exact tour plans prepared according to days driven by your truck
- Minimum of 1.940.000 recipients of your advertisement per month
- · Control of your advertisement